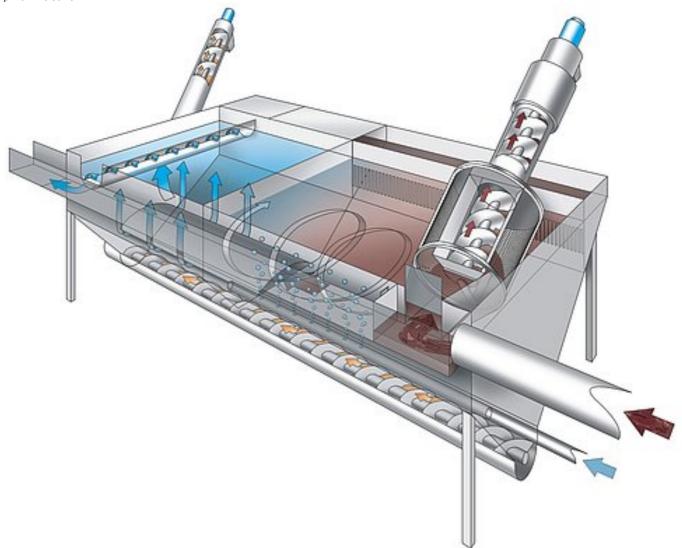

The Ro 5HD Complete Plant combines the benefits of both aerated and unaerated grit traps by using a high-performance grit trap with a small overall plan area. The wastewater flows firstly through an inlet screen that retains, washes, compacts and dewaters the solids contained within the flow.

The screened wastewater passes into an aerated grit trap that reduces the settlement of organics within the flow by the action of an aeration system within the grit trap. Grease along with other greasy material is collected in a separate integrated grease trap chamber from where the grease is automatically discharged by a well-proven paddle system.

The flow then enters a second unaerated upflow grit trap chamber which contains an integral hydro duct that ensures a directed flow approach from the bottom of the chamber with positive and uniform upflow distribution.

The flow velocity in the unaerated grit trap chamber is reduced to such an extent that very fine grit is easily and reliably separated.

20 Apr 2024 15:30:18 2/4

Whilst the separated particles are removed from the grit trap by classifying screws, they are simultaneously being statically dewatered prior to being discharged into a container.

# Design Sketch

20 Apr 2024 15:30:19 3/4