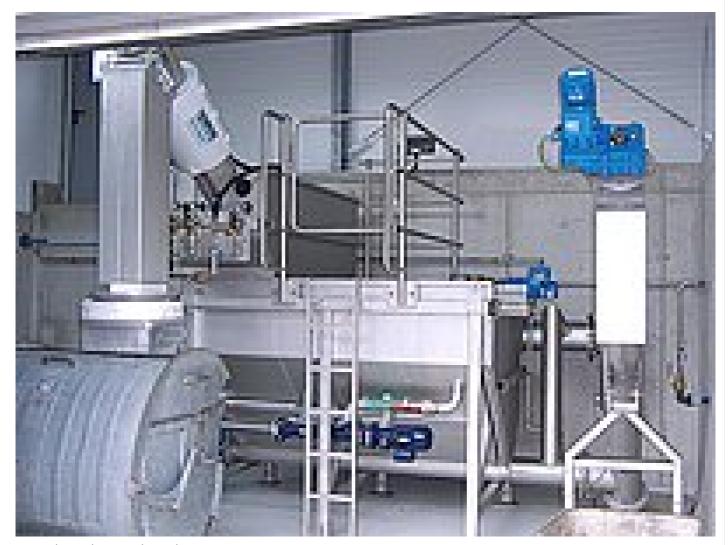

## HUBER Complete Plant Hydro Duct ROTAMAT® Ro5 HD

#### Complete Plant with Hydro Duct

- Well-proven mechanical preliminary treatment equipment
- High grit separation efficiency
- Optional separate grease chamber with grease removal
- Compact, space-saving unit

The Ro 5HD Complete Plant combines the benefits of both aerated and unaerated grit traps by using a high-performance grit trap with a small overall plan area. The wastewater flows firstly through an inlet screen that retains, washes, compacts and dewaters the solids contained within the flow.

The screened wastewater passes into an aerated grit trap that reduces the settlement of organics within the flow by the action of an aeration system within the grit trap. Grease along with other greasy material is collected in a separate integrated grease trap chamber from where the grease is automatically discharged by a well-proven paddle system.

The flow then enters a second unaerated upflow grit trap chamber which contains an integral hydro duct that ensures a directed flow approach from the bottom of the chamber with positive and uniform upflow distribution.

The flow velocity in the unaerated grit trap chamber is reduced to such an extent that very fine grit is easily and reliably separated.

20 Apr 2024 15:30:18 2/4

Whilst the separated particles are removed from the grit trap by classifying screws, they are simultaneously being statically dewatered prior to being discharged into a container.