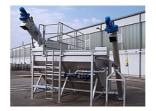

The Ro 5HD Complete Plant combines the benefits of both aerated and unaerated grit traps by using a high-performance grit trap with a small overall plan area. The wastewater flows firstly through an inlet screen that retains, washes, compacts and dewaters the solids contained within the flow.

The screened wastewater passes into an aerated grit trap that reduces the settlement of organics within the flow by the action of an aeration system within the grit trap. Grease along with other greasy material is collected in a separate integrated grease trap chamber from where the grease is automatically discharged by a well-proven paddle system.

The flow then enters a second unaerated upflow grit trap chamber which contains an integral hydro duct that ensures a directed flow approach from the bottom of the chamber with positive and uniform upflow distribution.

The flow velocity in the unaerated grit trap chamber is reduced to such an extent that very fine grit is easily and reliably separated.

20 Apr 2024 15:30:18 2/4

Whilst the separated particles are removed from the grit trap by classifying screws, they are simultaneously being statically dewatered prior to being discharged into a container.