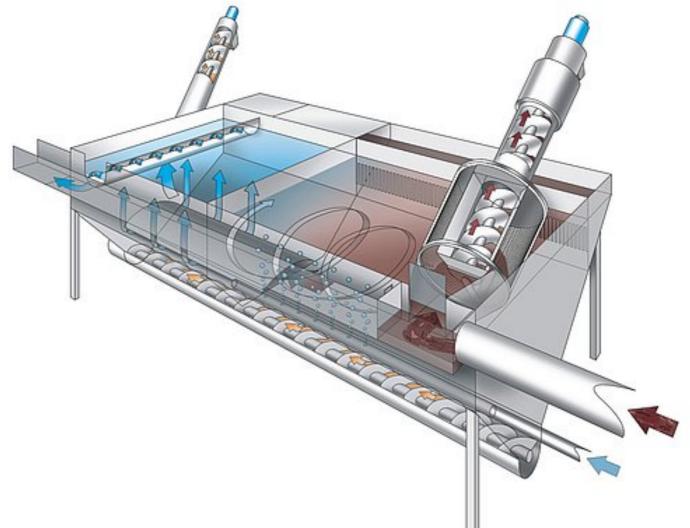

The Ro 5HD Complete Plant combines the benefits of both aerated and unaerated grit traps by using a high-performance grit trap with a small overall plan area. The wastewater flows firstly through an inlet screen that retains, washes, compacts and dewaters the solids contained within the flow.

The screened wastewater passes into an aerated grit trap that reduces the settlement of organics within the flow by the action of an aeration system within the grit trap. Grease along with other greasy material is collected in a separate integrated grease trap chamber from where the grease is automatically discharged by a well-proven paddle system.

The flow then enters a second unaerated upflow grit trap chamber which contains an integral hydro duct that ensures a directed flow approach from the bottom of the chamber with positive and uniform upflow distribution.

The flow velocity in the unaerated grit trap chamber is reduced to such an extent that very fine grit is easily and reliably separated.

#### 19 Apr 2024 01:54:17

Whilst the separated particles are removed from the grit trap by classifying screws, they are simultaneously being statically dewatered prior to being discharged into a container.

# Design Sketch