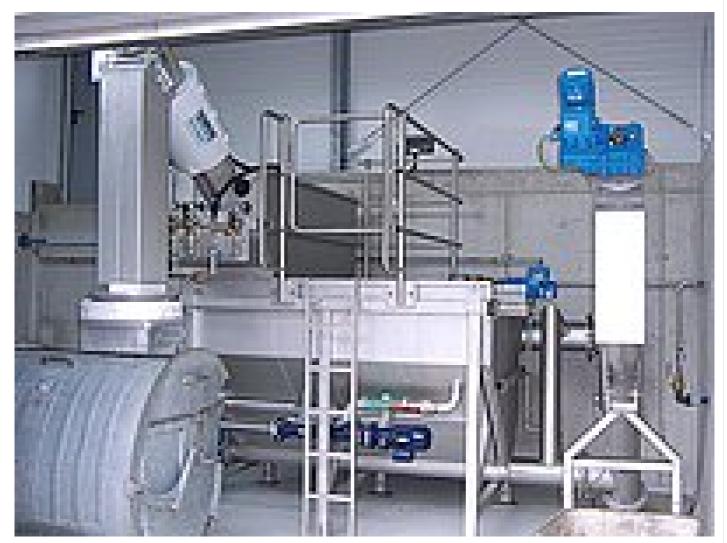

The Ro 5HD Complete Plant combines the benefits of both aerated and unaerated grit traps by using a high-performance grit trap with a small overall plan area. The wastewater flows firstly through an inlet screen that retains, washes, compacts and dewaters the solids contained within the flow.

The screened wastewater passes into an aerated grit trap that reduces the settlement of organics within the flow by the action of an aeration system within the grit trap. Grease along with other greasy material is collected in a separate integrated grease trap chamber from where the grease is automatically discharged by a well-proven paddle system.

The flow then enters a second unaerated upflow grit trap chamber which contains an integral hydro duct that ensures a directed flow approach from the bottom of the chamber with positive and uniform upflow distribution.

The flow velocity in the unaerated grit trap chamber is reduced to such an extent that very fine grit is easily and reliably separated.

#### 19 Apr 2024 01:54:17

Whilst the separated particles are removed from the grit trap by classifying screws, they are simultaneously being statically dewatered prior to being discharged into a container.