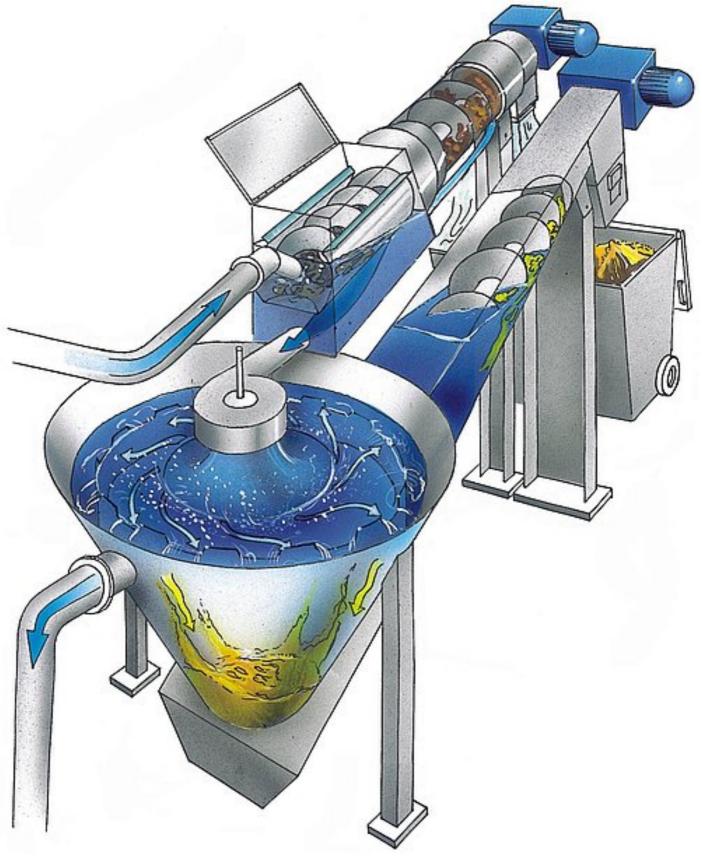

## HUBER Coanda Complete Plant ROTAMAT® Ro5 C

Complete mechanical wastewater treatment for small sewage treatment plants

- Wastewater fine screening
- Grit separation
- Grit classification

A container-mounted ROTAMAT® Micro Strainer removes solid material from the wastewater depending on its bar spacing (e.g. e = 2 mm). Screenings are removed and transported by a screw conveyor. Inside the closed rising pipe, screenings are dewatered and compacted by an integrated press. Subsequently, they are discharged into a container.

The cleaned wastewater flows by gravity into a Coanda circular grit trap. As the Coanda Tulip is fed through a vortex chamber, the wastewater flow gets tangential in addition to a radial flow direction. Air is sucked into the vortex and mixed with the wastewater flow.

The combination of three effects, namely the Coanda effect, the tea-cup effect and the air intake, guarantee that the organic components are kept on the surface and discharged over a weir while the grit settles in the lower trough area. The separated grit is removed through a classifying screw, statically dewatered and discharged into a container.