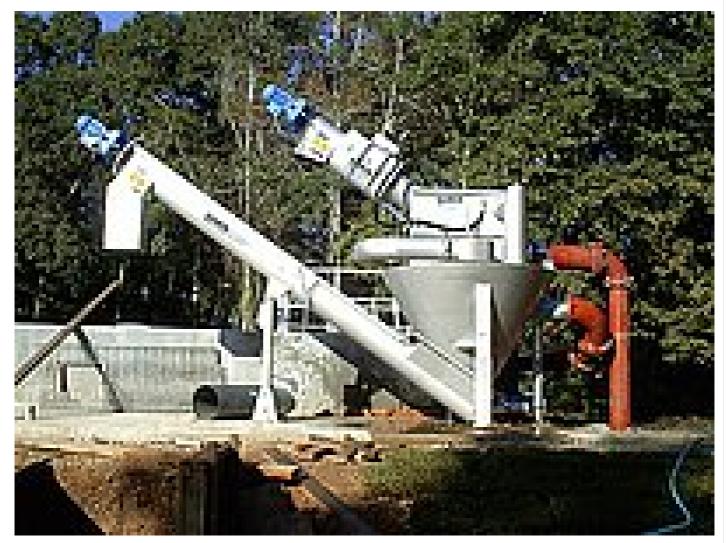

## HUBER Coanda Complete Plant ROTAMAT® Ro5 C

Complete mechanical wastewater treatment for small sewage treatment plants

- Wastewater fine screening
- Grit separation
- Grit classification

A container-mounted ROTAMAT® Micro Strainer removes solid material from the wastewater depending on its bar spacing (e.g. e = 2 mm). Screenings are removed and transported by a screw conveyor. Inside the closed rising pipe, screenings are dewatered and compacted by an integrated press. Subsequently, they are discharged into a container.

The cleaned wastewater flows by gravity into a Coanda circular grit trap. As the Coanda Tulip is fed through a vortex chamber, the wastewater flow gets tangential in addition to a radial flow direction. Air is sucked into the vortex and mixed with the wastewater flow.

The combination of three effects, namely the Coanda effect, the tea-cup effect and the air intake, guarantee that the organic components are kept on the surface and discharged over a weir while the grit settles in the lower trough area. The separated grit is removed through a classifying screw, statically dewatered and discharged into a container.