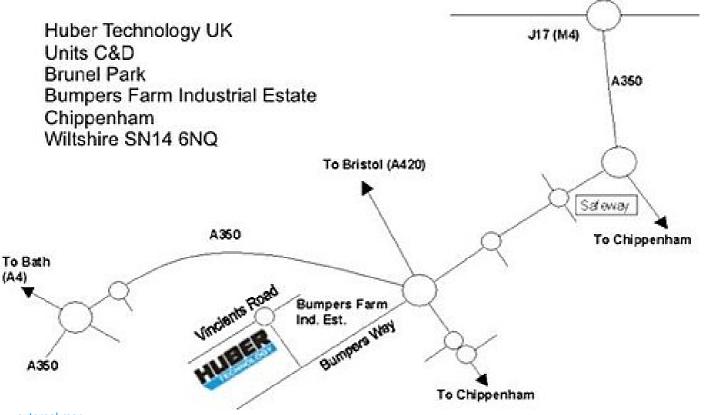

## Directions to Huber Technology UK

>> external map

(1a) From junction 17 exit on M4, follow the A350 towards Chippenham. Turn right at the first roundabout and follow the A350 over the next two roundabouts.

(2a) Go straight ahead at the next roundabout, where the A350 meets the A420, into Bumpers Farm Industrial Estate.

or

- (1b) From A350 (South), follow the A350 until it meets the A420 at the second roundabout after meeting with the A4.
- (2b) Turn right at the roundabout into Bumpers Farm Industrial Estate.
- (3) Follow Bumpers Way until the first road junction to the right.
- (4) Turn right, into a continuation of Bumpers Way, and proceed to the roundabout at the end of the road.
- (5a) Turn left into Vincients Road and immediately left again into the Huber Technology staff and visitors car park.

or

(5b) Turn left into Vincients Road and then second left into the Huber Technology goods inwards area.

## **Huber Technolgy UK**

Units C&D Brunel Park Bumpers Farm Industrial Estate Chippenham Wilsthire SN14 6NQ

Phone: +44 1249 765000 Fax: +44 1249 449076 eMail: rotamathuber.couk

Huber Technolgy UK is a member of the HUBER group.