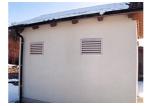

Rigid Security Ventilating Louvre TT2.JW (external face of the wall)

## Rigid Security Ventilating Louvre for external face of the wall TT2.JW

Universally applicable for controlled ventilation of buildings, especially in the field of potable water supply, and for plants with increased security requirements.

Rigid safety louvre TT2.JW (for external face of the wall), attack proof, ready for installation, of rigid all welded construction, completely made from 1.4307 (AISI 304 L) stainless steel.

18 Apr 2024 17:41:36 2/3