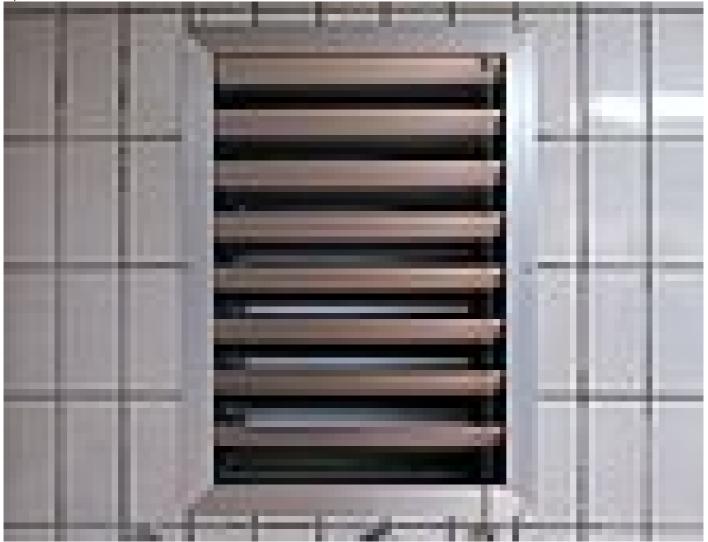

Universally applicable for controlled ventilation of buildings, especially in the field of potable water supply, and for plants with increased security requirements.

Adjustable louvre TT10.B (for internal face of the wall), ready for installation, 1.4307 (AISI 304 L) stainless steel.