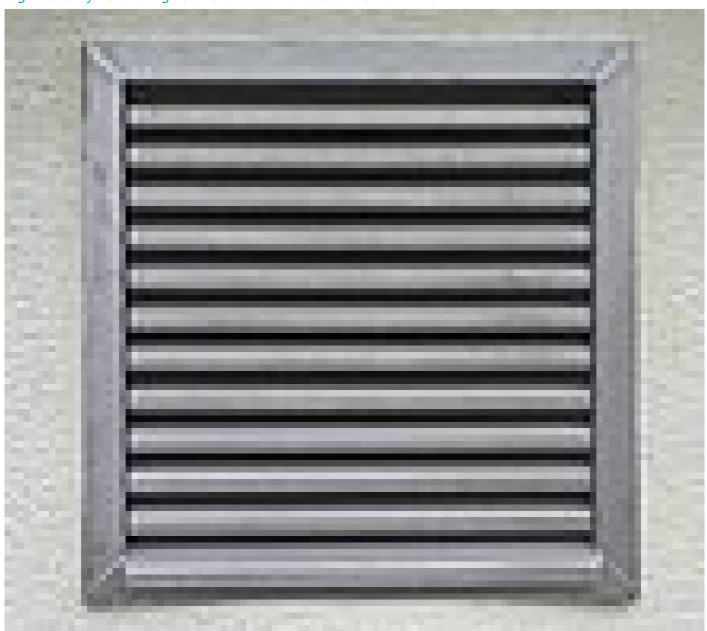

## Rigid Security Ventilating Louvre for external face of the wall TT2.JW

Universally applicable for controlled ventilation of buildings, especially in the field of potable water supply, and for plants with increased security requirements.

Rigid safety louvre TT2.JW (for external face of the wall), attack proof, ready for installation, of rigid all welded construction, completely made from 1.4307 (AISI 304 L) stainless steel.

18 Apr 2024 17:41:36 2/3

Rigid Security Ventilating Louvre TT2.JW (external face of the wall)