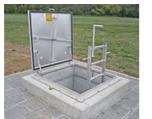

## Fold-back entrance aids

Fold-back entrance aids can be fold open and down. When fold back they also prevent falls from a height into the shaft.

Fold-back entrance aid EH K

Fold-back entrance aid, made of 1.4307 (AISI 304 L) stainless steel, for safety access ladders with 300 mm, 400 mm, 500 mm width. In accordance with DIN 3620.

The fold-back entrance aid EH K is folded vertically upwards when in use. After use, the EH K entrance aid is folded over the manhole opening and can remain in the manhole.

Fold-back entrance aid – collapsible hand post EH KV