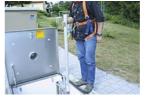

# Collapsible hand posts

The collapsible hand post is simply pulled out of the shaft and pushed in again after use.

Collapsible hand post EH VS

Single-beam entrance aid, with design certification in accordance with DIN 19572, made of 1.4404 (AISI 316 L) stainless steel. Available as either a removable and portable or as stationary collapsible unit. Consisting of a handle and guide.

Robust and rectractable into the manhole.