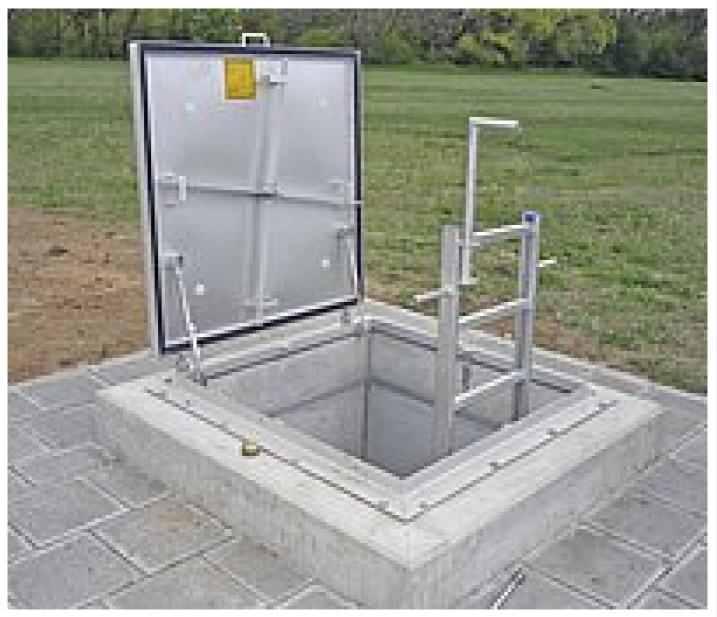

## Fold-back entrance aids

Fold-back entrance aids can be fold open and down. When fold back they also prevent falls from a height into the shaft.

Fold-back entrance aid EH K

Fold-back entrance aid, made of 1.4307 (AISI 304 L) stainless steel, for safety access ladders with 300 mm, 400 mm, 500 mm width. In accordance with DIN 3620.

The fold-back entrance aid EH K is folded vertically upwards when in use. After use, the EH K entrance aid is folded over the manhole opening and can remain in the manhole.

Fold-back entrance aid – collapsible hand post EH KV