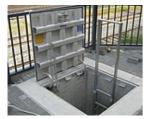

### Insertable entrance aids

Insertable entrance aids remain stored on the access ladder until required for use again.

Insertable entrance aid EH S

Insertable entrance aid, with design certification in accordance with DIN 19572, made of 1.4307 (AISI 304 L) stainless steel, for safety access ladders with 300 mm, 400 mm, 500 mm width.

## Fold-back entrance aids

Fold-back entrance aids can be fold open and down. When fold back they also prevent falls from a height into the shaft.

Fold-back entrance aid EH K

Fold-back entrance aid, made of 1.4307 (AISI 304 L) stainless steel, for safety access ladders with 300 mm, 400 mm, 500 mm width. In accordance with DIN 3620.