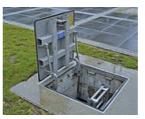

## Fold-back entrance aids

Fold-back entrance aids can be fold open and down. When fold back they also prevent falls from a height into the shaft.

Fold-back entrance aid EH K

Fold-back entrance aid, made of 1.4307 (AISI 304 L) stainless steel, for safety access ladders with 300 mm, 400 mm, 500 mm width. In accordance with DIN 3620.

The fold-back entrance aid EH K is folded vertically upwards when in use. After use, the EH K entrance aid is folded over the manhole opening and can remain in the manhole.

Fold-back entrance aid – collapsible hand post EH KV