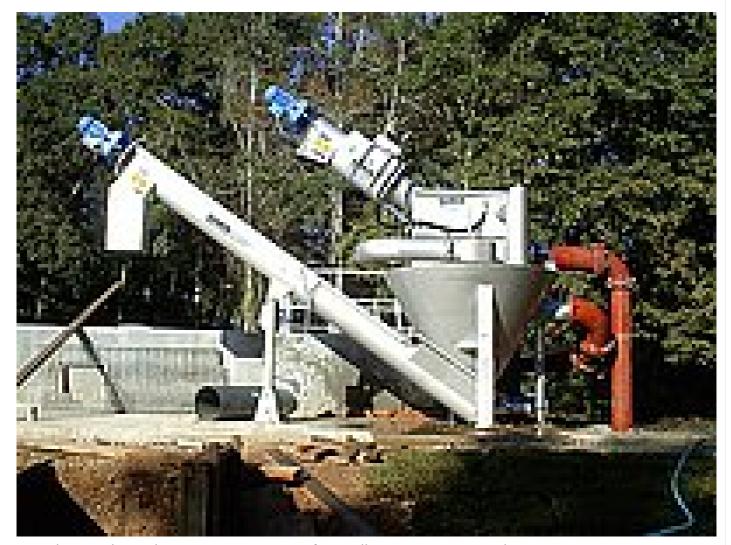

# HUBER Coanda Complete Plant ROTAMAT® Ro5 C

Complete mechanical wastewater treatment for small sewage treatment plants

- Wastewater fine screening
- Grit separation
- Grit classification

A container-mounted ROTAMAT® Micro Strainer removes solid material from the wastewater depending on its bar spacing (e.g. e = 2 mm). Screenings are removed and transported by a screw conveyor. Inside the closed rising pipe, screenings are dewatered and compacted by an integrated press. Subsequently, they are discharged into a container.

The cleaned wastewater flows by gravity into a Coanda circular grit trap. As the Coanda Tulip is fed through a vortex chamber, the wastewater flow gets tangential in addition to a radial flow direction. Air is sucked into the vortex and mixed with the wastewater flow.

The combination of three effects, namely the Coanda effect, the tea-cup effect and the air intake, guarantee that the organic components are kept on the surface and discharged over a weir while the grit settles in the lower trough area. The separated grit is removed through a classifying screw, statically dewatered and discharged into a container.