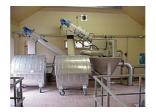

# HUBER Coanda Complete Plant ROTAMAT® Ro5 C

Complete mechanical wastewater treatment for small sewage treatment plants

- Wastewater fine screening
- Grit separation
- Grit classification

A container-mounted ROTAMAT® Micro Strainer removes solid material from the wastewater depending on its bar spacing (e.g. e = 2 mm). Screenings are removed and transported by a screw conveyor. Inside the closed rising pipe, screenings are dewatered and compacted by an integrated press. Subsequently, they are discharged into a container.

The cleaned wastewater flows by gravity into a Coanda circular grit trap. As the Coanda Tulip is fed through a vortex chamber, the wastewater flow gets tangential in addition to a radial flow direction. Air is sucked into the vortex and mixed with the wastewater flow.

The combination of three effects, namely the Coanda effect, the tea-cup effect and the air intake, guarantee that the organic components are kept on the surface and discharged over a weir while the grit settles in the lower trough area. The separated grit is removed through a classifying screw, statically dewatered and discharged into a container.