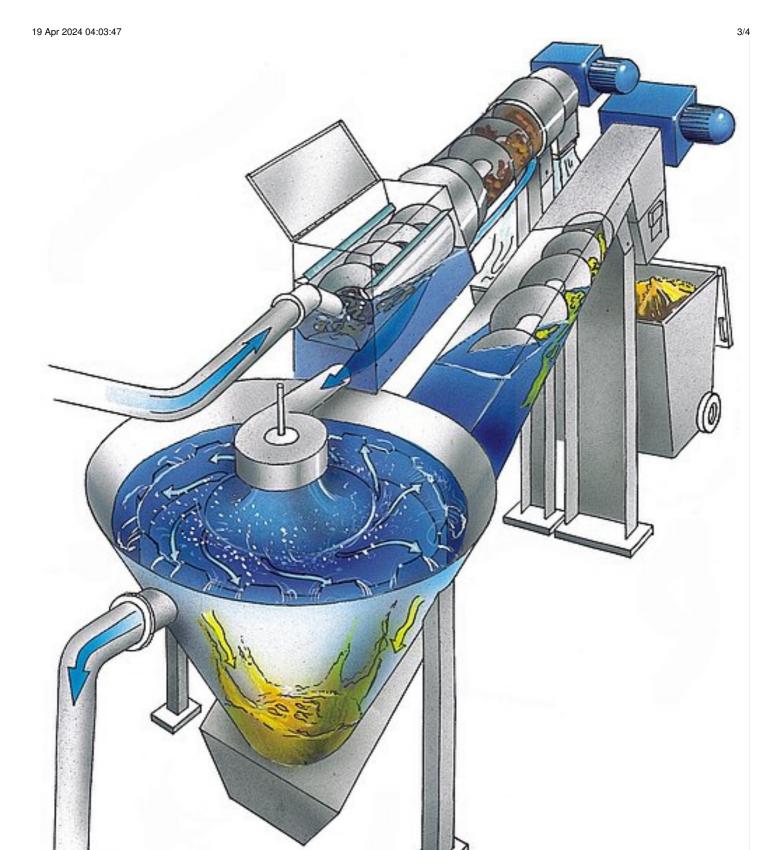

# HUBER Coanda Complete Plant ROTAMAT® Ro5 C

Complete mechanical wastewater treatment for small sewage treatment plants

- Wastewater fine screening
- Grit separation
- Grit classification

A container-mounted ROTAMAT® Micro Strainer removes solid material from the wastewater depending on its bar spacing (e.g. e = 2 mm). Screenings are removed and transported by a screw conveyor. Inside the closed rising pipe, screenings are dewatered and compacted by an integrated press. Subsequently, they are discharged into a container.

The cleaned wastewater flows by gravity into a Coanda circular grit trap. As the Coanda Tulip is fed through a vortex chamber, the wastewater flow gets tangential in addition to a radial flow direction. Air is sucked into the vortex and mixed with the wastewater flow.

The combination of three effects, namely the Coanda effect, the tea-cup effect and the air intake, guarantee that the organic components are kept on the surface and discharged over a weir while the grit settles in the lower trough area. The separated grit is removed through a classifying screw, statically dewatered and discharged into a container.

# Design Sketch