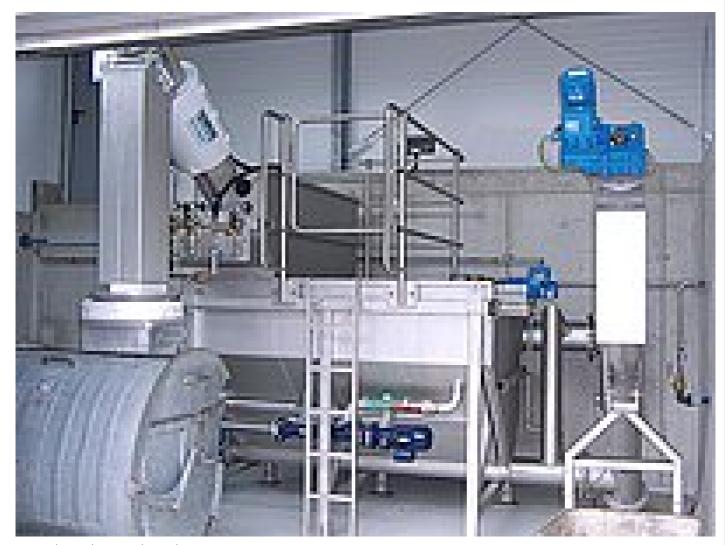

The Ro 5HD Complete Plant combines the benefits of both aerated and unaerated grit traps by using a high-performance grit trap with a small overall plan area. The wastewater flows firstly through an inlet screen that retains, washes, compacts and dewaters the solids contained within the flow.

The screened wastewater passes into an aerated grit trap that reduces the settlement of organics within the flow by the action of an aeration system within the grit trap. Grease along with other greasy material is collected in a separate integrated grease trap chamber from where the grease is automatically discharged by a well-proven paddle system.

The flow then enters a second unaerated upflow grit trap chamber which contains an integral hydro duct that ensures a directed flow approach from the bottom of the chamber with positive and uniform upflow distribution.

The flow velocity in the unaerated grit trap chamber is reduced to such an extent that very fine grit is easily and reliably separated.

20 Apr 2024 18:06:45

Whilst the separated particles are removed from the grit trap by classifying screws, they are simultaneously being statically dewatered prior to being discharged into a container.