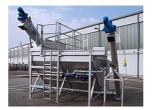

The Ro 5HD Complete Plant combines the benefits of both aerated and unaerated grit traps by using a high-performance grit trap with a small overall plan area. The wastewater flows firstly through an inlet screen that retains, washes, compacts and dewaters the solids contained within the flow.

The screened wastewater passes into an aerated grit trap that reduces the settlement of organics within the flow by the action of an aeration system within the grit trap. Grease along with other greasy material is collected in a separate integrated grease trap chamber from where the grease is automatically discharged by a well-proven paddle system.

The flow then enters a second unaerated upflow grit trap chamber which contains an integral hydro duct that ensures a directed flow approach from the bottom of the chamber with positive and uniform upflow distribution.

The flow velocity in the unaerated grit trap chamber is reduced to such an extent that very fine grit is easily and reliably separated.

20 Apr 2024 18:06:45

Whilst the separated particles are removed from the grit trap by classifying screws, they are simultaneously being statically dewatered prior to being discharged into a container.