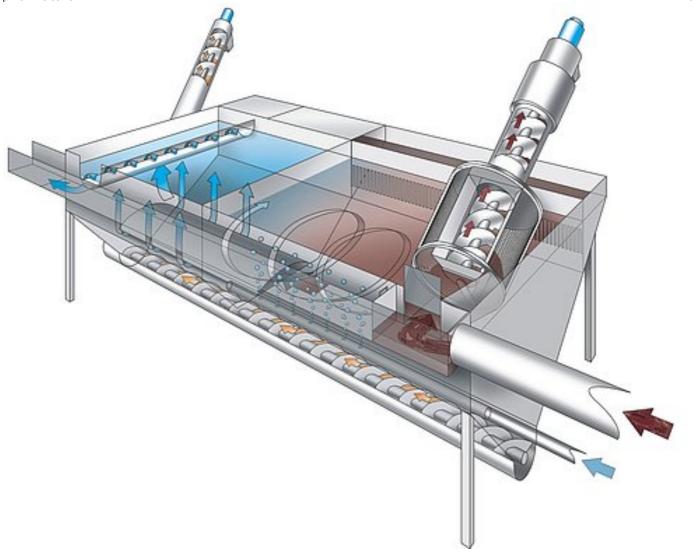

The Ro 5HD Complete Plant combines the benefits of both aerated and unaerated grit traps by using a high-performance grit trap with a small overall plan area. The wastewater flows firstly through an inlet screen that retains, washes, compacts and dewaters the solids contained within the flow.

The screened wastewater passes into an aerated grit trap that reduces the settlement of organics within the flow by the action of an aeration system within the grit trap. Grease along with other greasy material is collected in a separate integrated grease trap chamber from where the grease is automatically discharged by a well-proven paddle system.

The flow then enters a second unaerated upflow grit trap chamber which contains an integral hydro duct that ensures a directed flow approach from the bottom of the chamber with positive and uniform upflow distribution.

The flow velocity in the unaerated grit trap chamber is reduced to such an extent that very fine grit is easily and reliably separated.

20 Apr 2024 18:06:45

Whilst the separated particles are removed from the grit trap by classifying screws, they are simultaneously being statically dewatered prior to being discharged into a container.

# Design Sketch

20 Apr 2024 18:06:46 3/3